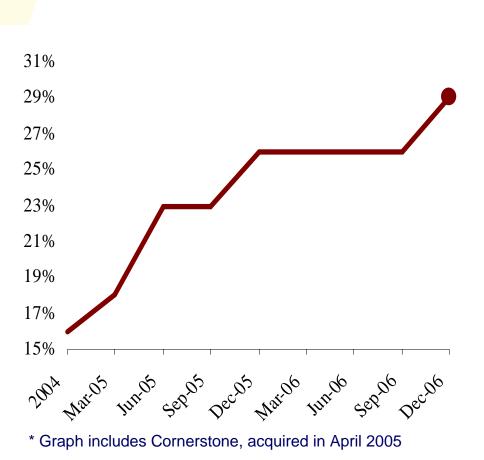

### **Ticketmaster: Expanding Globally**

#### International % of Ticketing Revenue