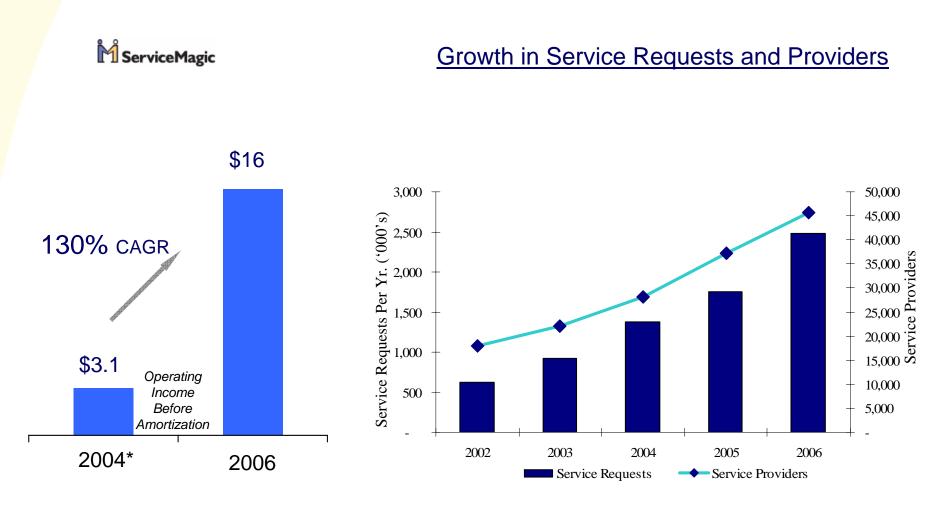

# **Growth From Earlier-Stage Businesses - ServiceMagic**

\$ in millions

-Please refer to the SEC section of <u>www.IAC.com</u> for reconciliations of non-GAAP numbers to GAAP.

\* IAC acquired ServiceMagic in Sept. 2004. Number above is pro-forma as if IAC owned it for the entire year.