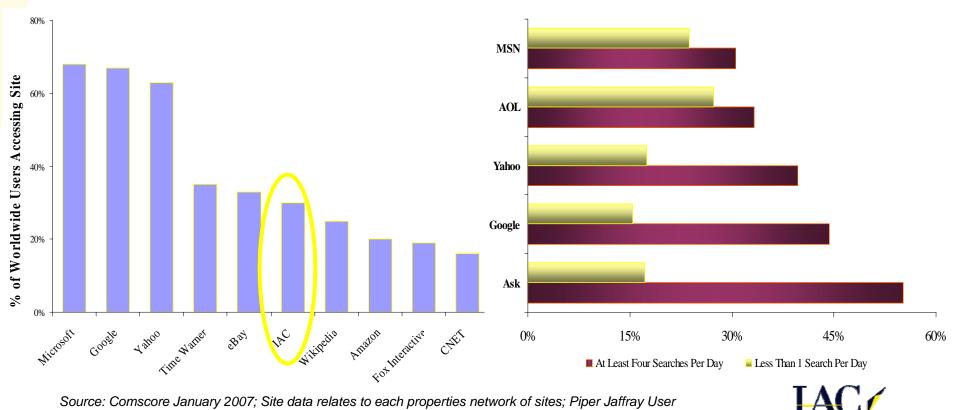

#### With Widely Accessed Properties Used Frequently

#### Top 10 Internet Networks

#### Search: Frequent Users Favor Ask

Source: Comscore January 2007; Site data relates to each properties network of sites; Piper Jaffray User Revolution Report, February 2007