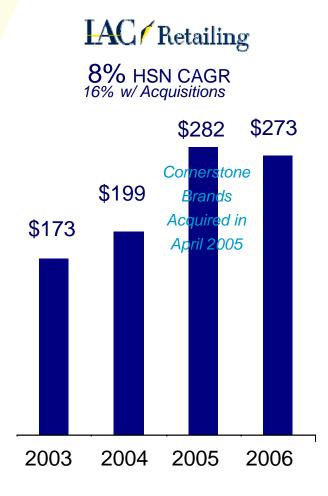

# **Growth From Established Businesses - Retailing**

Operating Income Before Amortization\*; \$ in millions

- Recent Performance Unsatisfactory
- New Management Team/Specific Actions Underway
- Significantly Broadening Business Mix
- Targeting Price Points That Will Drive Customer Acquisition