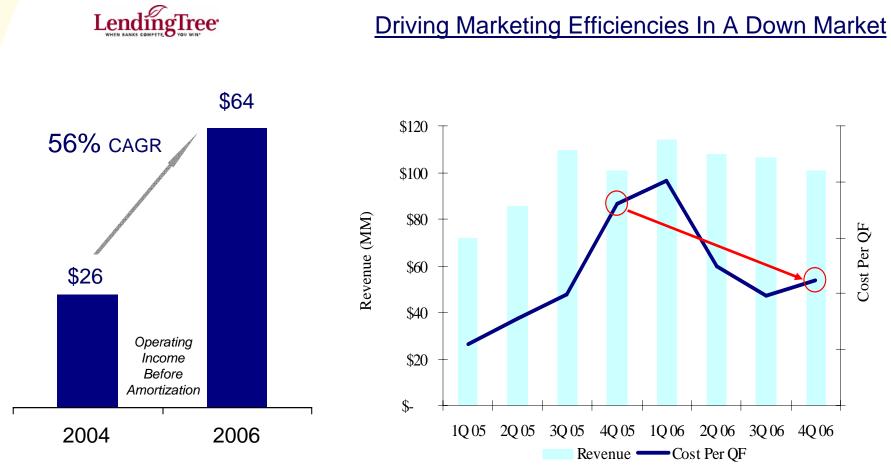

# **Growth From Earlier-Stage Businesses – Lending**

\$ in millions

\* Please refer to the SEC section of <u>www.IAC.com</u> for reconciliations of non-GAAP numbers to GAAP.