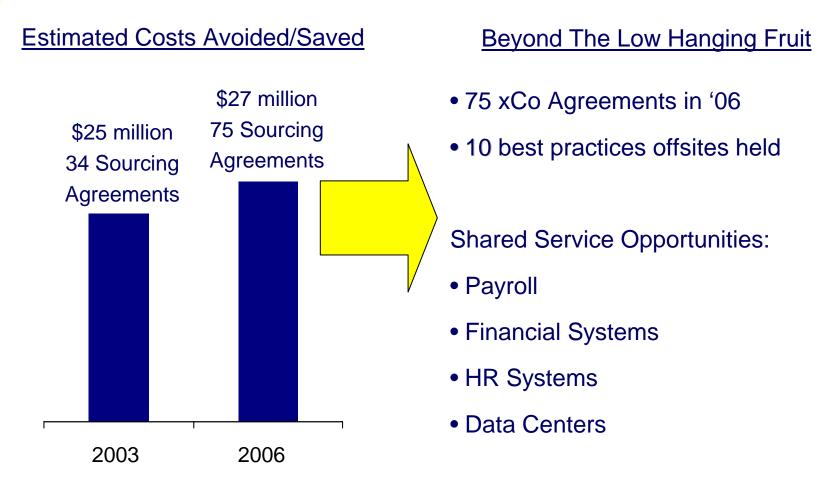

### IAC Strategy

**Grow Each Individual Business** 

Use Ask As The Connecting Thread

Leverage Scale, Audience and Diversified Expertise