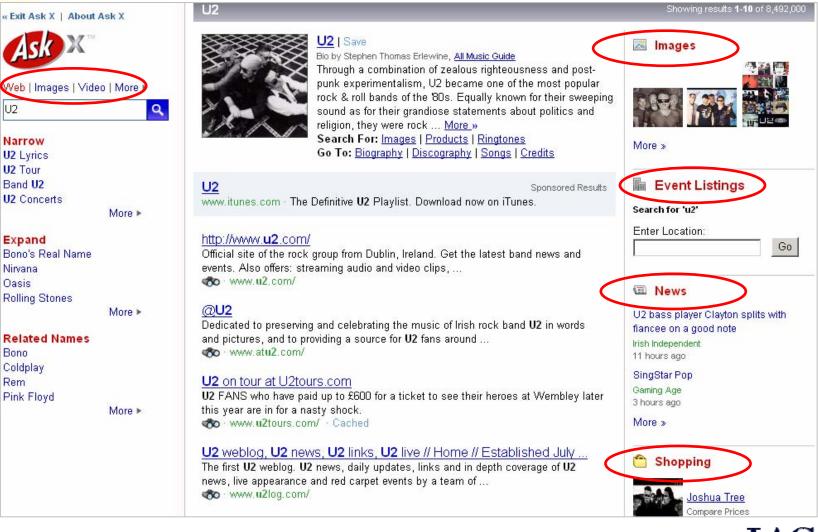

#### Search: Frequent Users Favor Ask

Source: Comscore January 2007; Site data relates to each properties network of sites; Piper Jaffray User Revolution Report, February 2007