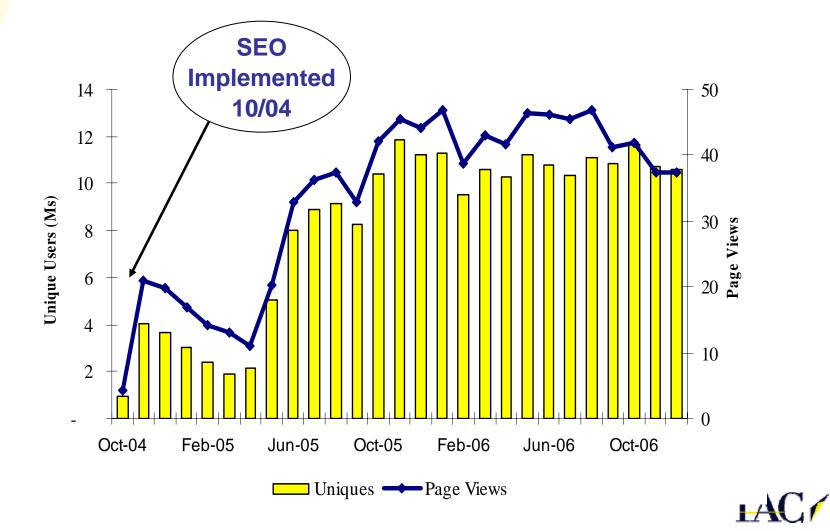

#### Search: Frequent Users Favor Ask

Source: Comscore January 2007; Site data relates to each properties network of sites; Piper Jaffray User Revolution Report, February 2007