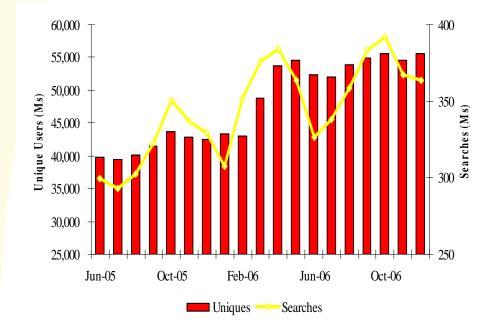

#### Search: Frequent Users Favor Ask

Source: Comscore January 2007; Site data relates to each properties network of sites; Piper Jaffray User Revolution Report, February 2007