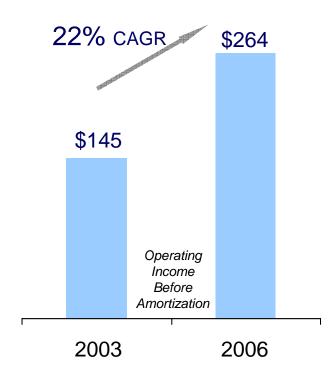

# **Growth From Established Businesses - Retailing**

Operating Income Before Amortization\*; \$ in millions

- Recent Performance Unsatisfactory
- New Management Team/Specific Actions Underway
- Significantly Broadening Business Mix
- Targeting Price Points That Will Drive Customer Acquisition