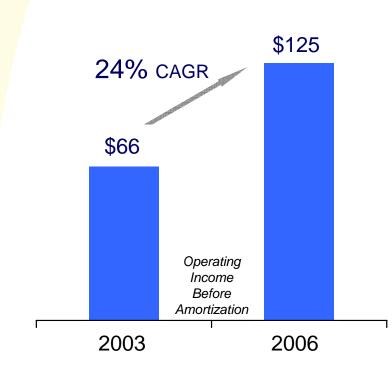

### **Growth From Established Businesses - Ticketmaster**

Operating Income Before Amortization\*; \$ in millions

#### ticketmaster

- Volume Growth Consistently Ahead Of Market
- Exceptional Client Retention
- Secondary Market Efforts Gaining Momentum

\* Please refer to the SEC section of www.IAC.com for reconciliations of non-GAAP numbers to GAAP.