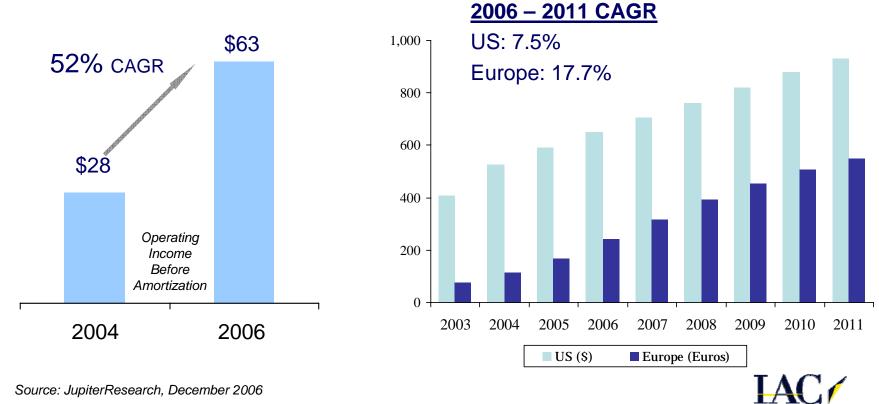

# Growth From Earlier-Stage Businesses – Match.com

\$ in millions

#### match.com

Online Dating Spend; US and Europe

\* Please refer to the SEC section of www.IAC.com for reconciliations of non-GAAP numbers to GAAP.