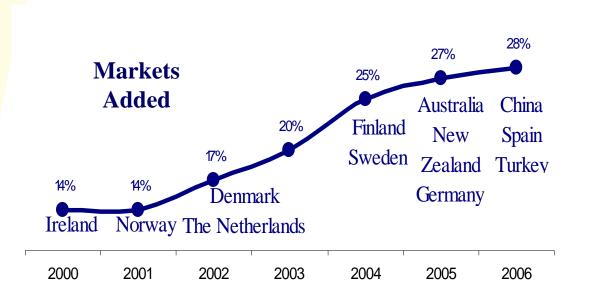

### **Ticketmaster: Expanding Globally**

#### International % of Ticketing Revenue