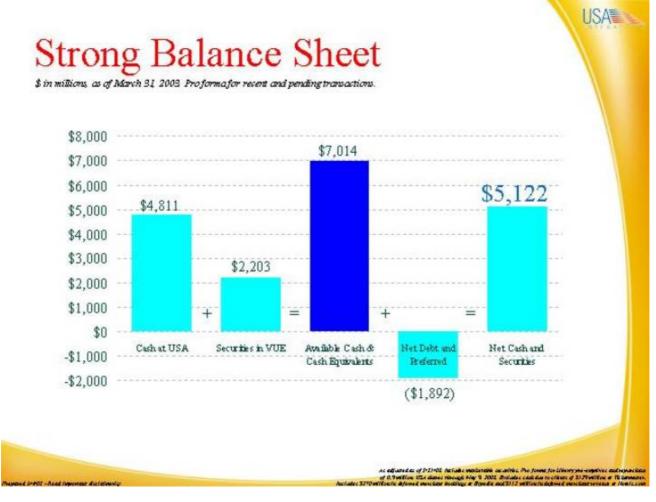

Please see definitions and reconciliations at the end of this document.

Strong Balance Sheet

\$ in millions, as of March 31, 2003. Pro forma for recent and pending transactions.

### [CHART]

As adjusted as of 3/31/03. Includes marketable securities. Pro forma for Liberty pre -emptives and repurchase of 0.9 million USA shares through May 9, 2003. Excludes cash due to clients of \$129 million at Ticketmaster.

Includes \$270 million in deferred merchant bookings at Expedia and \$112 million in deferred merchant revenue at Hotels.com.

[CHART]