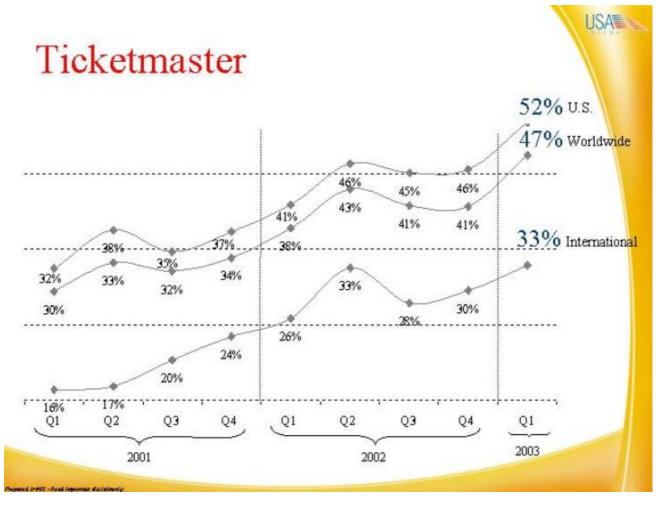

As of June 2003. Includes some companies majority or partially owned by USA.

Strategies

[CHART]

|                                       | [CHART]                                                |                                                                                                                                                                                                                                                                                                                                                                                                                                                                                                                                                                                                                                                                                                                                                                                                                                                                                                                                                                                                                                                                                                                                                                                                                                                                                                                                                                                                                                                                                                                                                                                                                                                                                                                                                                                                                                                                                                                                                                                                                                                                                                                               |
|---------------------------------------|--------------------------------------------------------|-------------------------------------------------------------------------------------------------------------------------------------------------------------------------------------------------------------------------------------------------------------------------------------------------------------------------------------------------------------------------------------------------------------------------------------------------------------------------------------------------------------------------------------------------------------------------------------------------------------------------------------------------------------------------------------------------------------------------------------------------------------------------------------------------------------------------------------------------------------------------------------------------------------------------------------------------------------------------------------------------------------------------------------------------------------------------------------------------------------------------------------------------------------------------------------------------------------------------------------------------------------------------------------------------------------------------------------------------------------------------------------------------------------------------------------------------------------------------------------------------------------------------------------------------------------------------------------------------------------------------------------------------------------------------------------------------------------------------------------------------------------------------------------------------------------------------------------------------------------------------------------------------------------------------------------------------------------------------------------------------------------------------------------------------------------------------------------------------------------------------------|
| Ticketmaster                          |                                                        |                                                                                                                                                                                                                                                                                                                                                                                                                                                                                                                                                                                                                                                                                                                                                                                                                                                                                                                                                                                                                                                                                                                                                                                                                                                                                                                                                                                                                                                                                                                                                                                                                                                                                                                                                                                                                                                                                                                                                                                                                                                                                                                               |
| Trendander                            | [CHART]                                                |                                                                                                                                                                                                                                                                                                                                                                                                                                                                                                                                                                                                                                                                                                                                                                                                                                                                                                                                                                                                                                                                                                                                                                                                                                                                                                                                                                                                                                                                                                                                                                                                                                                                                                                                                                                                                                                                                                                                                                                                                                                                                                                               |
|                                       |                                                        |                                                                                                                                                                                                                                                                                                                                                                                                                                                                                                                                                                                                                                                                                                                                                                                                                                                                                                                                                                                                                                                                                                                                                                                                                                                                                                                                                                                                                                                                                                                                                                                                                                                                                                                                                                                                                                                                                                                                                                                                                                                                                                                               |
| Travel \$ in billions                 |                                                        |                                                                                                                                                                                                                                                                                                                                                                                                                                                                                                                                                                                                                                                                                                                                                                                                                                                                                                                                                                                                                                                                                                                                                                                                                                                                                                                                                                                                                                                                                                                                                                                                                                                                                                                                                                                                                                                                                                                                                                                                                                                                                                                               |
| \$ III DILIIONS                       | ONLINE PENETRATION BY CATEGORY                         |                                                                                                                                                                                                                                                                                                                                                                                                                                                                                                                                                                                                                                                                                                                                                                                                                                                                                                                                                                                                                                                                                                                                                                                                                                                                                                                                                                                                                                                                                                                                                                                                                                                                                                                                                                                                                                                                                                                                                                                                                                                                                                                               |
|                                       | [CHART]                                                |                                                                                                                                                                                                                                                                                                                                                                                                                                                                                                                                                                                                                                                                                                                                                                                                                                                                                                                                                                                                                                                                                                                                                                                                                                                                                                                                                                                                                                                                                                                                                                                                                                                                                                                                                                                                                                                                                                                                                                                                                                                                                                                               |
|                                       |                                                        | Source CSFB and PhocusWright research.                                                                                                                                                                                                                                                                                                                                                                                                                                                                                                                                                                                                                                                                                                                                                                                                                                                                                                                                                                                                                                                                                                                                                                                                                                                                                                                                                                                                                                                                                                                                                                                                                                                                                                                                                                                                                                                                                                                                                                                                                                                                                        |
|                                       |                                                        |                                                                                                                                                                                                                                                                                                                                                                                                                                                                                                                                                                                                                                                                                                                                                                                                                                                                                                                                                                                                                                                                                                                                                                                                                                                                                                                                                                                                                                                                                                                                                                                                                                                                                                                                                                                                                                                                                                                                                                                                                                                                                                                               |
| LendingTree                           |                                                        |                                                                                                                                                                                                                                                                                                                                                                                                                                                                                                                                                                                                                                                                                                                                                                                                                                                                                                                                                                                                                                                                                                                                                                                                                                                                                                                                                                                                                                                                                                                                                                                                                                                                                                                                                                                                                                                                                                                                                                                                                                                                                                                               |
|                                       | 2002 CONSUMER LENDING                                  |                                                                                                                                                                                                                                                                                                                                                                                                                                                                                                                                                                                                                                                                                                                                                                                                                                                                                                                                                                                                                                                                                                                                                                                                                                                                                                                                                                                                                                                                                                                                                                                                                                                                                                                                                                                                                                                                                                                                                                                                                                                                                                                               |
|                                       | [CHART]                                                |                                                                                                                                                                                                                                                                                                                                                                                                                                                                                                                                                                                                                                                                                                                                                                                                                                                                                                                                                                                                                                                                                                                                                                                                                                                                                                                                                                                                                                                                                                                                                                                                                                                                                                                                                                                                                                                                                                                                                                                                                                                                                                                               |
|                                       | Total = \$3.9 Trillion                                 | Maria de como Mada de la como de como |
|                                       | Source: IDC, MBAA, SMR Home Equity and subprime I      | Mortage Loans, 2002, NADA and Manheim Auctions.                                                                                                                                                                                                                                                                                                                                                                                                                                                                                                                                                                                                                                                                                                                                                                                                                                                                                                                                                                                                                                                                                                                                                                                                                                                                                                                                                                                                                                                                                                                                                                                                                                                                                                                                                                                                                                                                                                                                                                                                                                                                               |
| Local Discounting                     |                                                        |                                                                                                                                                                                                                                                                                                                                                                                                                                                                                                                                                                                                                                                                                                                                                                                                                                                                                                                                                                                                                                                                                                                                                                                                                                                                                                                                                                                                                                                                                                                                                                                                                                                                                                                                                                                                                                                                                                                                                                                                                                                                                                                               |
| J                                     | [GRAPHIC]                                              |                                                                                                                                                                                                                                                                                                                                                                                                                                                                                                                                                                                                                                                                                                                                                                                                                                                                                                                                                                                                                                                                                                                                                                                                                                                                                                                                                                                                                                                                                                                                                                                                                                                                                                                                                                                                                                                                                                                                                                                                                                                                                                                               |
|                                       |                                                        |                                                                                                                                                                                                                                                                                                                                                                                                                                                                                                                                                                                                                                                                                                                                                                                                                                                                                                                                                                                                                                                                                                                                                                                                                                                                                                                                                                                                                                                                                                                                                                                                                                                                                                                                                                                                                                                                                                                                                                                                                                                                                                                               |
| Strategies                            |                                                        |                                                                                                                                                                                                                                                                                                                                                                                                                                                                                                                                                                                                                                                                                                                                                                                                                                                                                                                                                                                                                                                                                                                                                                                                                                                                                                                                                                                                                                                                                                                                                                                                                                                                                                                                                                                                                                                                                                                                                                                                                                                                                                                               |
|                                       | [CHART]                                                |                                                                                                                                                                                                                                                                                                                                                                                                                                                                                                                                                                                                                                                                                                                                                                                                                                                                                                                                                                                                                                                                                                                                                                                                                                                                                                                                                                                                                                                                                                                                                                                                                                                                                                                                                                                                                                                                                                                                                                                                                                                                                                                               |
|                                       |                                                        |                                                                                                                                                                                                                                                                                                                                                                                                                                                                                                                                                                                                                                                                                                                                                                                                                                                                                                                                                                                                                                                                                                                                                                                                                                                                                                                                                                                                                                                                                                                                                                                                                                                                                                                                                                                                                                                                                                                                                                                                                                                                                                                               |
| International Revenues \$ in millions |                                                        |                                                                                                                                                                                                                                                                                                                                                                                                                                                                                                                                                                                                                                                                                                                                                                                                                                                                                                                                                                                                                                                                                                                                                                                                                                                                                                                                                                                                                                                                                                                                                                                                                                                                                                                                                                                                                                                                                                                                                                                                                                                                                                                               |
|                                       | INTERNATIONAL REVENUES and as % OF TOTAL REVENUES      |                                                                                                                                                                                                                                                                                                                                                                                                                                                                                                                                                                                                                                                                                                                                                                                                                                                                                                                                                                                                                                                                                                                                                                                                                                                                                                                                                                                                                                                                                                                                                                                                                                                                                                                                                                                                                                                                                                                                                                                                                                                                                                                               |
|                                       | [CHART]                                                |                                                                                                                                                                                                                                                                                                                                                                                                                                                                                                                                                                                                                                                                                                                                                                                                                                                                                                                                                                                                                                                                                                                                                                                                                                                                                                                                                                                                                                                                                                                                                                                                                                                                                                                                                                                                                                                                                                                                                                                                                                                                                                                               |
|                                       | Source: U                                              | SA public filings. Pro forma for Expedia transaction.                                                                                                                                                                                                                                                                                                                                                                                                                                                                                                                                                                                                                                                                                                                                                                                                                                                                                                                                                                                                                                                                                                                                                                                                                                                                                                                                                                                                                                                                                                                                                                                                                                                                                                                                                                                                                                                                                                                                                                                                                                                                         |
| International Opportunity             |                                                        |                                                                                                                                                                                                                                                                                                                                                                                                                                                                                                                                                                                                                                                                                                                                                                                                                                                                                                                                                                                                                                                                                                                                                                                                                                                                                                                                                                                                                                                                                                                                                                                                                                                                                                                                                                                                                                                                                                                                                                                                                                                                                                                               |
| \$ in billions                        |                                                        |                                                                                                                                                                                                                                                                                                                                                                                                                                                                                                                                                                                                                                                                                                                                                                                                                                                                                                                                                                                                                                                                                                                                                                                                                                                                                                                                                                                                                                                                                                                                                                                                                                                                                                                                                                                                                                                                                                                                                                                                                                                                                                                               |
|                                       | B2C ECOMMERCE SPENDING                                 |                                                                                                                                                                                                                                                                                                                                                                                                                                                                                                                                                                                                                                                                                                                                                                                                                                                                                                                                                                                                                                                                                                                                                                                                                                                                                                                                                                                                                                                                                                                                                                                                                                                                                                                                                                                                                                                                                                                                                                                                                                                                                                                               |
|                                       | [CHART]                                                |                                                                                                                                                                                                                                                                                                                                                                                                                                                                                                                                                                                                                                                                                                                                                                                                                                                                                                                                                                                                                                                                                                                                                                                                                                                                                                                                                                                                                                                                                                                                                                                                                                                                                                                                                                                                                                                                                                                                                                                                                                                                                                                               |
| Source: IDC, "Internet                | t Commerce Market Model version 8.3" December 2002. Ex | scludes TV electronic retailina and financial services.                                                                                                                                                                                                                                                                                                                                                                                                                                                                                                                                                                                                                                                                                                                                                                                                                                                                                                                                                                                                                                                                                                                                                                                                                                                                                                                                                                                                                                                                                                                                                                                                                                                                                                                                                                                                                                                                                                                                                                                                                                                                       |