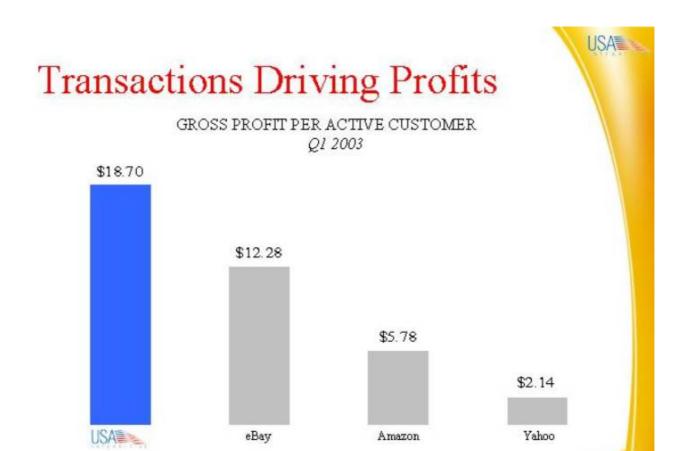

Transactions Driving Profits

### GROSS PROFIT PER ACTIVE CUSTOMER Q1 2003

#### [CHART]

USA represents active customers, defined as customers who have purchased within the past twelve months. Assumes no duplication across USA brands.and excludes EPI, which was acquired on 3/24/03. eBay represents active users. Amazon represents active customers. Yahoo represents active registered users.