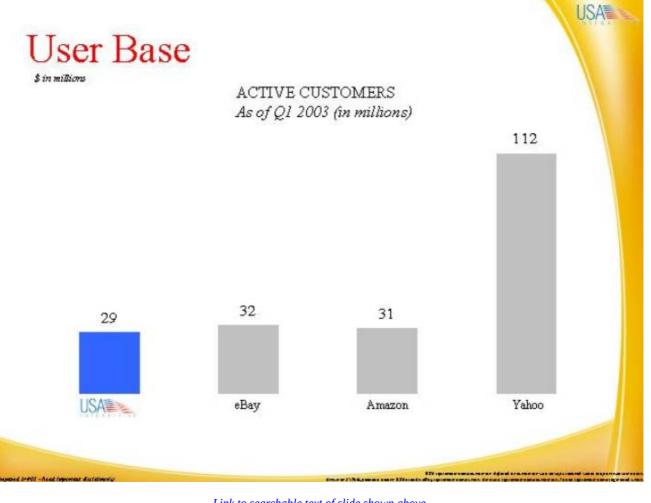

[CHART]

User Base \$ in millions

### ACTIVE CUSTOMERS As of Q1 2003 (in millions)

#### [CHART]

USA represents active customers, defined as customers who have purchased within the past twelve months. Assumes 25% duplication across USA brands. eBay represents active users. Amazon represents active customers. Yahoo represents active registered users.