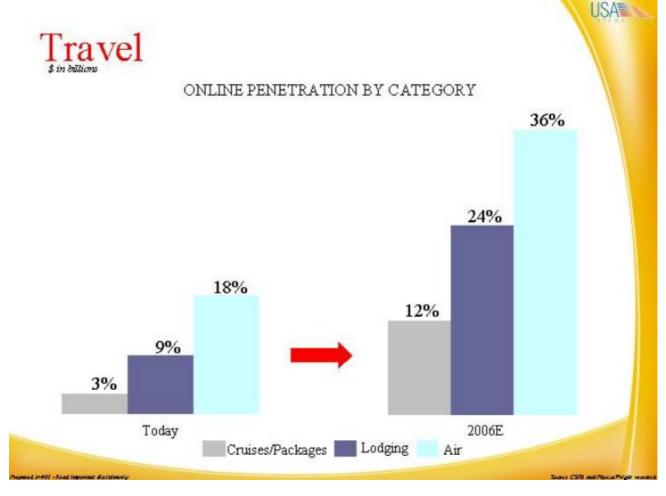

As of June 2003. Includes some companies majority or partially owned by USA.

Strategies

[CHART]

|                                       | [CHART]                                                |                                                                                                                                                                                                                                                                                                                                                                                                                                                                                                                                                                                                                                                                                                                                                                                                                                                                                                                                                                                                                                                                                                                                                                                                                                                                                                                                                                                                                                                                                                                                                                                                                                                                                                                                                                                                                                                                                                                                                                                                                                                                                                                               |
|---------------------------------------|--------------------------------------------------------|-------------------------------------------------------------------------------------------------------------------------------------------------------------------------------------------------------------------------------------------------------------------------------------------------------------------------------------------------------------------------------------------------------------------------------------------------------------------------------------------------------------------------------------------------------------------------------------------------------------------------------------------------------------------------------------------------------------------------------------------------------------------------------------------------------------------------------------------------------------------------------------------------------------------------------------------------------------------------------------------------------------------------------------------------------------------------------------------------------------------------------------------------------------------------------------------------------------------------------------------------------------------------------------------------------------------------------------------------------------------------------------------------------------------------------------------------------------------------------------------------------------------------------------------------------------------------------------------------------------------------------------------------------------------------------------------------------------------------------------------------------------------------------------------------------------------------------------------------------------------------------------------------------------------------------------------------------------------------------------------------------------------------------------------------------------------------------------------------------------------------------|
| Ticketmaster                          |                                                        |                                                                                                                                                                                                                                                                                                                                                                                                                                                                                                                                                                                                                                                                                                                                                                                                                                                                                                                                                                                                                                                                                                                                                                                                                                                                                                                                                                                                                                                                                                                                                                                                                                                                                                                                                                                                                                                                                                                                                                                                                                                                                                                               |
| Trendander                            | [CHART]                                                |                                                                                                                                                                                                                                                                                                                                                                                                                                                                                                                                                                                                                                                                                                                                                                                                                                                                                                                                                                                                                                                                                                                                                                                                                                                                                                                                                                                                                                                                                                                                                                                                                                                                                                                                                                                                                                                                                                                                                                                                                                                                                                                               |
|                                       |                                                        |                                                                                                                                                                                                                                                                                                                                                                                                                                                                                                                                                                                                                                                                                                                                                                                                                                                                                                                                                                                                                                                                                                                                                                                                                                                                                                                                                                                                                                                                                                                                                                                                                                                                                                                                                                                                                                                                                                                                                                                                                                                                                                                               |
| Travel \$ in billions                 |                                                        |                                                                                                                                                                                                                                                                                                                                                                                                                                                                                                                                                                                                                                                                                                                                                                                                                                                                                                                                                                                                                                                                                                                                                                                                                                                                                                                                                                                                                                                                                                                                                                                                                                                                                                                                                                                                                                                                                                                                                                                                                                                                                                                               |
| \$ III DILIIONS                       | ONLINE PENETRATION BY CATEGORY                         |                                                                                                                                                                                                                                                                                                                                                                                                                                                                                                                                                                                                                                                                                                                                                                                                                                                                                                                                                                                                                                                                                                                                                                                                                                                                                                                                                                                                                                                                                                                                                                                                                                                                                                                                                                                                                                                                                                                                                                                                                                                                                                                               |
|                                       | [CHART]                                                |                                                                                                                                                                                                                                                                                                                                                                                                                                                                                                                                                                                                                                                                                                                                                                                                                                                                                                                                                                                                                                                                                                                                                                                                                                                                                                                                                                                                                                                                                                                                                                                                                                                                                                                                                                                                                                                                                                                                                                                                                                                                                                                               |
|                                       |                                                        | Source CSFB and PhocusWright research.                                                                                                                                                                                                                                                                                                                                                                                                                                                                                                                                                                                                                                                                                                                                                                                                                                                                                                                                                                                                                                                                                                                                                                                                                                                                                                                                                                                                                                                                                                                                                                                                                                                                                                                                                                                                                                                                                                                                                                                                                                                                                        |
|                                       |                                                        |                                                                                                                                                                                                                                                                                                                                                                                                                                                                                                                                                                                                                                                                                                                                                                                                                                                                                                                                                                                                                                                                                                                                                                                                                                                                                                                                                                                                                                                                                                                                                                                                                                                                                                                                                                                                                                                                                                                                                                                                                                                                                                                               |
| LendingTree                           |                                                        |                                                                                                                                                                                                                                                                                                                                                                                                                                                                                                                                                                                                                                                                                                                                                                                                                                                                                                                                                                                                                                                                                                                                                                                                                                                                                                                                                                                                                                                                                                                                                                                                                                                                                                                                                                                                                                                                                                                                                                                                                                                                                                                               |
|                                       | 2002 CONSUMER LENDING                                  |                                                                                                                                                                                                                                                                                                                                                                                                                                                                                                                                                                                                                                                                                                                                                                                                                                                                                                                                                                                                                                                                                                                                                                                                                                                                                                                                                                                                                                                                                                                                                                                                                                                                                                                                                                                                                                                                                                                                                                                                                                                                                                                               |
|                                       | [CHART]                                                |                                                                                                                                                                                                                                                                                                                                                                                                                                                                                                                                                                                                                                                                                                                                                                                                                                                                                                                                                                                                                                                                                                                                                                                                                                                                                                                                                                                                                                                                                                                                                                                                                                                                                                                                                                                                                                                                                                                                                                                                                                                                                                                               |
|                                       | Total = \$3.9 Trillion                                 | Maria de como Mada de la como de como |
|                                       | Source: IDC, MBAA, SMR Home Equity and subprime I      | Mortage Loans, 2002, NADA and Manheim Auctions.                                                                                                                                                                                                                                                                                                                                                                                                                                                                                                                                                                                                                                                                                                                                                                                                                                                                                                                                                                                                                                                                                                                                                                                                                                                                                                                                                                                                                                                                                                                                                                                                                                                                                                                                                                                                                                                                                                                                                                                                                                                                               |
| Local Discounting                     |                                                        |                                                                                                                                                                                                                                                                                                                                                                                                                                                                                                                                                                                                                                                                                                                                                                                                                                                                                                                                                                                                                                                                                                                                                                                                                                                                                                                                                                                                                                                                                                                                                                                                                                                                                                                                                                                                                                                                                                                                                                                                                                                                                                                               |
| J                                     | [GRAPHIC]                                              |                                                                                                                                                                                                                                                                                                                                                                                                                                                                                                                                                                                                                                                                                                                                                                                                                                                                                                                                                                                                                                                                                                                                                                                                                                                                                                                                                                                                                                                                                                                                                                                                                                                                                                                                                                                                                                                                                                                                                                                                                                                                                                                               |
|                                       |                                                        |                                                                                                                                                                                                                                                                                                                                                                                                                                                                                                                                                                                                                                                                                                                                                                                                                                                                                                                                                                                                                                                                                                                                                                                                                                                                                                                                                                                                                                                                                                                                                                                                                                                                                                                                                                                                                                                                                                                                                                                                                                                                                                                               |
| Strategies                            |                                                        |                                                                                                                                                                                                                                                                                                                                                                                                                                                                                                                                                                                                                                                                                                                                                                                                                                                                                                                                                                                                                                                                                                                                                                                                                                                                                                                                                                                                                                                                                                                                                                                                                                                                                                                                                                                                                                                                                                                                                                                                                                                                                                                               |
|                                       | [CHART]                                                |                                                                                                                                                                                                                                                                                                                                                                                                                                                                                                                                                                                                                                                                                                                                                                                                                                                                                                                                                                                                                                                                                                                                                                                                                                                                                                                                                                                                                                                                                                                                                                                                                                                                                                                                                                                                                                                                                                                                                                                                                                                                                                                               |
|                                       |                                                        |                                                                                                                                                                                                                                                                                                                                                                                                                                                                                                                                                                                                                                                                                                                                                                                                                                                                                                                                                                                                                                                                                                                                                                                                                                                                                                                                                                                                                                                                                                                                                                                                                                                                                                                                                                                                                                                                                                                                                                                                                                                                                                                               |
| International Revenues \$ in millions |                                                        |                                                                                                                                                                                                                                                                                                                                                                                                                                                                                                                                                                                                                                                                                                                                                                                                                                                                                                                                                                                                                                                                                                                                                                                                                                                                                                                                                                                                                                                                                                                                                                                                                                                                                                                                                                                                                                                                                                                                                                                                                                                                                                                               |
|                                       | INTERNATIONAL REVENUES and as % OF TOTAL REVENUES      |                                                                                                                                                                                                                                                                                                                                                                                                                                                                                                                                                                                                                                                                                                                                                                                                                                                                                                                                                                                                                                                                                                                                                                                                                                                                                                                                                                                                                                                                                                                                                                                                                                                                                                                                                                                                                                                                                                                                                                                                                                                                                                                               |
|                                       | [CHART]                                                |                                                                                                                                                                                                                                                                                                                                                                                                                                                                                                                                                                                                                                                                                                                                                                                                                                                                                                                                                                                                                                                                                                                                                                                                                                                                                                                                                                                                                                                                                                                                                                                                                                                                                                                                                                                                                                                                                                                                                                                                                                                                                                                               |
|                                       | Source: U                                              | SA public filings. Pro forma for Expedia transaction.                                                                                                                                                                                                                                                                                                                                                                                                                                                                                                                                                                                                                                                                                                                                                                                                                                                                                                                                                                                                                                                                                                                                                                                                                                                                                                                                                                                                                                                                                                                                                                                                                                                                                                                                                                                                                                                                                                                                                                                                                                                                         |
| International Opportunity             |                                                        |                                                                                                                                                                                                                                                                                                                                                                                                                                                                                                                                                                                                                                                                                                                                                                                                                                                                                                                                                                                                                                                                                                                                                                                                                                                                                                                                                                                                                                                                                                                                                                                                                                                                                                                                                                                                                                                                                                                                                                                                                                                                                                                               |
| \$ in billions                        |                                                        |                                                                                                                                                                                                                                                                                                                                                                                                                                                                                                                                                                                                                                                                                                                                                                                                                                                                                                                                                                                                                                                                                                                                                                                                                                                                                                                                                                                                                                                                                                                                                                                                                                                                                                                                                                                                                                                                                                                                                                                                                                                                                                                               |
|                                       | B2C ECOMMERCE SPENDING                                 |                                                                                                                                                                                                                                                                                                                                                                                                                                                                                                                                                                                                                                                                                                                                                                                                                                                                                                                                                                                                                                                                                                                                                                                                                                                                                                                                                                                                                                                                                                                                                                                                                                                                                                                                                                                                                                                                                                                                                                                                                                                                                                                               |
|                                       | [CHART]                                                |                                                                                                                                                                                                                                                                                                                                                                                                                                                                                                                                                                                                                                                                                                                                                                                                                                                                                                                                                                                                                                                                                                                                                                                                                                                                                                                                                                                                                                                                                                                                                                                                                                                                                                                                                                                                                                                                                                                                                                                                                                                                                                                               |
| Source: IDC, "Internet                | t Commerce Market Model version 8.3" December 2002. Ex | scludes TV electronic retailina and financial services.                                                                                                                                                                                                                                                                                                                                                                                                                                                                                                                                                                                                                                                                                                                                                                                                                                                                                                                                                                                                                                                                                                                                                                                                                                                                                                                                                                                                                                                                                                                                                                                                                                                                                                                                                                                                                                                                                                                                                                                                                                                                       |